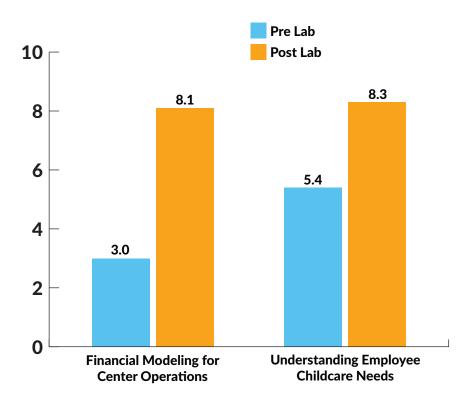

#### **Design Lab Impact on Participants**

100% of participants who pursued projects cite the Design Lab as VITAL to their process.

100% of participants feel they have the TOOLS to support design, decision making, and launch of an on-site or near-site child care center.